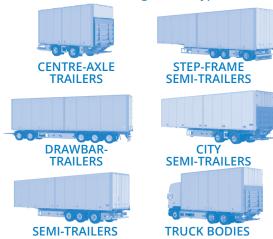

of is also available.



Additional lashing rings tested to a breaking force of 4t and 2t.



From Ekeri you`ll always get high quality tires.



As floor surfaces you can have wisatrans or aluminium.

## **Tarpaulin roof**

Tarpaulin roofs are also an optional feature for Ekeri units. They allow for easier loading and unloading from above, for example when the load contains large concrete elements or construction materials and parts which must be loaded and unloaded with crane.

Maximises dry freight possibilities. The tarpaulin roof also has a very good side loading height and a roof that opens from both rear- and front(optional) end.

The box body with tarpaulin roof is suitable for the demanding conditions of the North.

## Tarpaulin roof are available on the following chassis types: