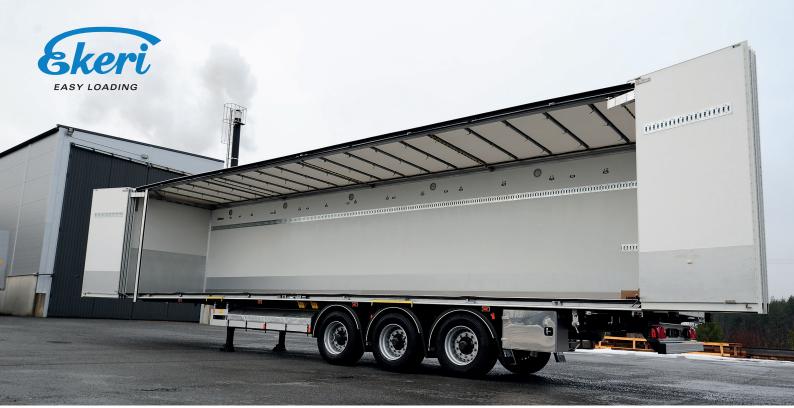

## **Tarpaulin roof**

Tarpaulin roofs are also an optional feature for Ekeri units. They allow for easier loading and unloading from above, for example when the load contains large concrete elements or construction materials and parts which must be loaded and unloaded with crane.

Maximises dry freight possibilities. The tarpaulin roof also has a very good side loading height and a roof that opens from both rear- and front(optional) end.

The box body with tarpaulin roof is suitable for the demanding conditions of the North.

## Tarpaulin roof are available on the following chassis types: