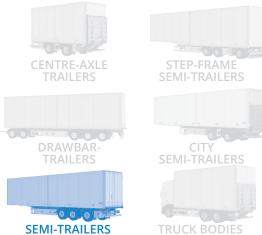

The Intermodal option is availible in dry freight and FNA/FRC solutions.

There is also possible to get the intermodal units with tarpaulin roof.



The inner roof can be equipped with surface mounted securing rails.



The Intermodal option have a **reinforced frame** that fulfills the requirements of intermodal transport.

## Intermodal

With the Intermodal solution the chassis is equipped to be suitable for railway transportation. Intermodal combines the best of rail and road transportation.



The intermodal option is perfect for very long freight rutes

## Intermodal products are available on the following chassis types: