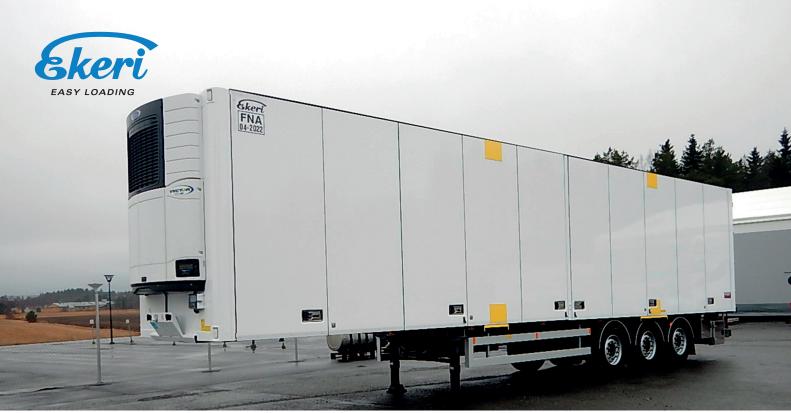

## Intermodal

With the Intermodal solution the chassis is equipped to be suitable for railway transportation. Intermodal combines the best of rail and road transportation.

The intermodal option is perfect for very long freight rutes