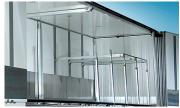

The **EkeLoad** beams allow for two-layer loading, also from the side.

With an intermediate wall and 2-temp. cooling unit it's possible to divide the loading space into two compartments.

We are offering slider and cantilever tail lifts.