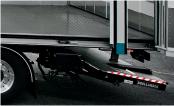

The **EkeLoad** beams allow for two-layer loading, also from the side.

With an intermediate wall and 2-temp. cooling unit it's possible to divide the loading space into two compartments.

We are offering slider and cantilever tail lifts.