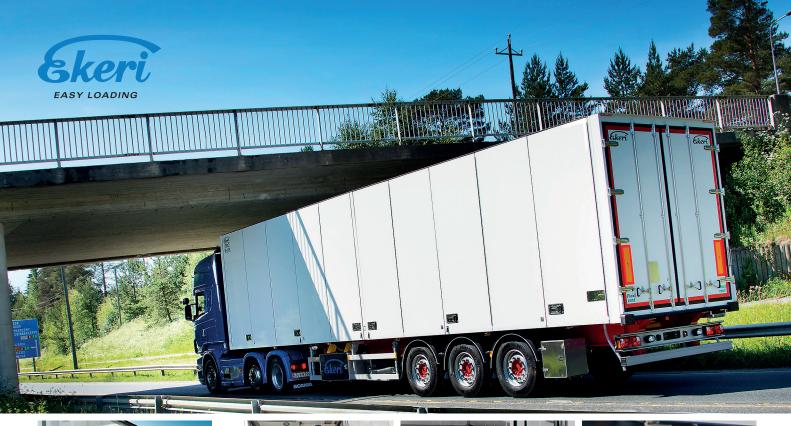

## **FRC**

FNA/FRC is a versatile transportation unit wellsuited to the transportation of foodstuff, parcelled goods and industrial loads. This makes it easier to take return loads and minimise empty driving.

All our ATP type approved FNA and FRC bodies are available with a fully opening side, equipped for multi-temperature purposes with different kinds of intermediate bulkheads. The bodies fulfil all the strict quality requirements for transportation of foodstuff, and have a very competitive unladen weight.