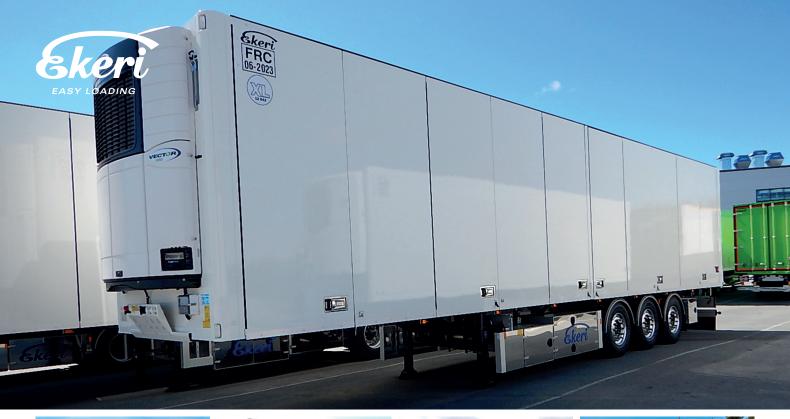

EN12642XL certificate is available on FNA, FRC, dry freight and ADR EXIII solutions.

## **EN 12642 XL**

Structures with the XL certificate have been tested to ensure that they can withstand loads in accordance with the EN12642 XL standard. This means that they are safer than normal structures.

The XL certificate is available for the following Ekeri structures:

- no side doors
- doors on one side (not EXIII with door side on one side)
- doors on both sides (only lightly insulated and ADR EX III)