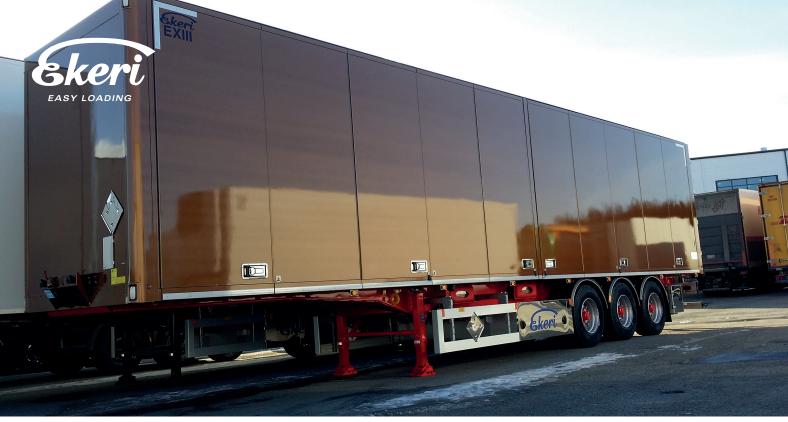

## **ADR EX III**

ADR EX III version is adapted for the transportation of hazardous material, for example mining explosives, ammunition or fireworks

The ADR classification is also possible to have on side opening units

ADR EX III units have been delivered in Finland, Sweden, Norway, the UK and the Netherlands. The units have been tested and fulfil the ADR EX III class European requirements.